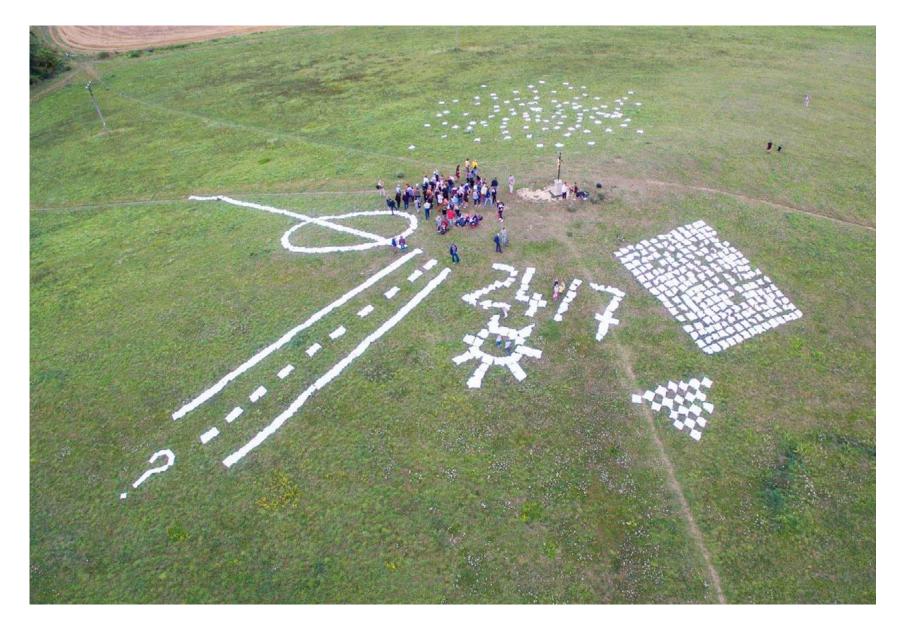

Laying of Diapers at the Cross. Event based on happening of Zora Ságlová from 1970s, Jihlava 19/8/2017. Photo: Jiří David.

Laying of Diapers at the Cross. Event based on happening of Zora Ságlová from 1970s, Jihlava 19/8/2017. Photo: Skyworker.