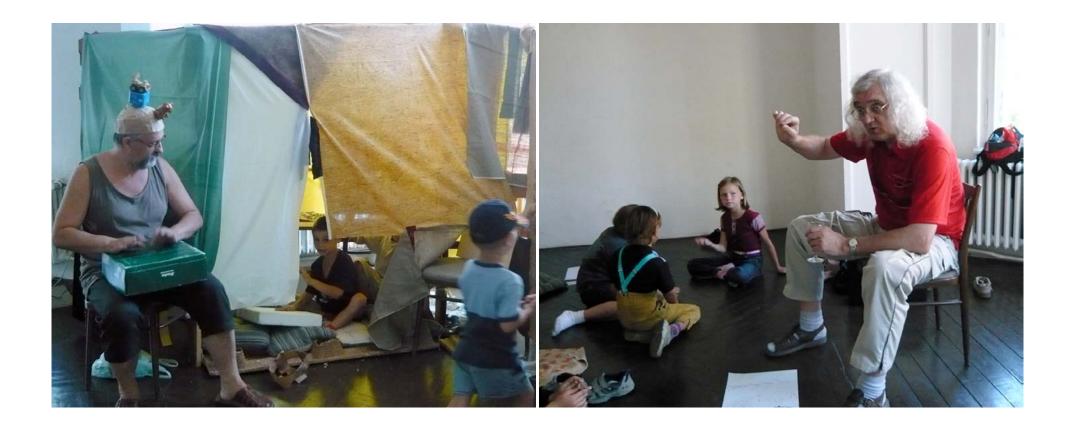

For those, who were not born here. Workshops with children born in Ostrava, in cooperation with Jana Bartoňová and Josef Daněk and local inhabitants. Sokolská 26 Gallery, Ostrava 2008. Photo: Barbora Klímová.