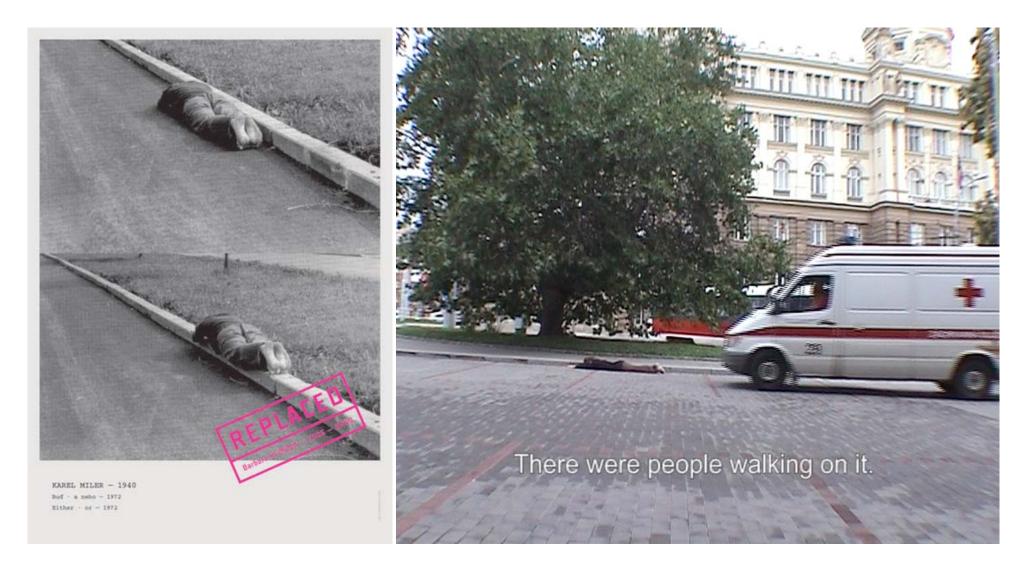

For my REPLACED – BRNO – 2006 project I chose five performances by five artists that took place in Czechoslovakia in the 1970s and 80s. The main selection's prerequisite was that the performances were conducted (or could have been conducted) in a public space. Instead of composed, clearly identifiable performances, gestures or acts that bordered on normal behavior suited my plan. I was interested in what way a public space and everything related to it (politics, urbanism, architecture, as well as social conventions and rules related to certain places) was transformed. I met with almost all the artists of the original performances and spoke with them of their experiences and why they carried out such performances. It became evident that, besides a probe into public space, my project would reflect and alter the way we now view their performances. Simply put, it was meant to show what happens when we transfer a previously documented gesture to a completely transformed reality.

REPLACED - BRNO - 2006. Karel Miler, Either - or, Prague 1972. Remake of performance, Brno 2006. Poster, video still.

REPLACED – BRNO – 2006. Vladimír Havlík, Trial Flower, Olomouc 1981. Remake of performance, Brno 2006. Poster, video still.