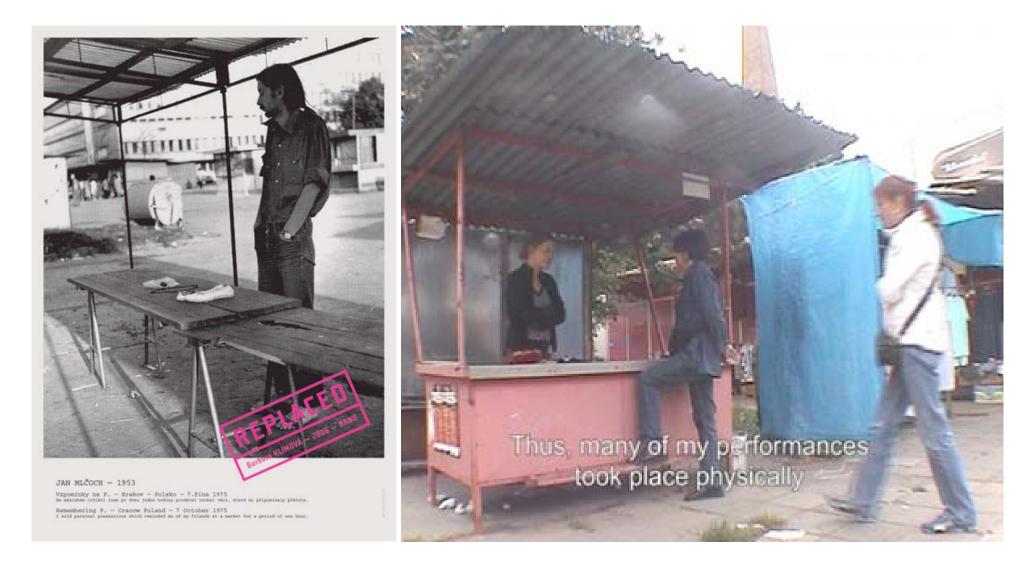

For my REPLACED – BRNO – 2006 project I chose five performances by five artists that took place in Czechoslovakia in the 1970s and 80s. The main selection's prerequisite was that the performances were conducted (or could have been conducted) in a public space. Instead of composed, clearly identifiable performances, gestures or acts that bordered on normal behavior suited my plan. I was interested in what way a public space and everything related to it (politics, urbanism, architecture, as well as social conventions and rules related to certain places) was transformed. I met with almost all the artists of the original performances and spoke with them of their experiences and why they carried out such performances. It became evident that, besides a probe into public space, my project would reflect and alter the way we now view their performances. Simply put, it was meant to show what happens when we transfer a previously documented gesture to a completely transformed reality.

*REPLACED – BRNO – 2006. Jan Mlčoch, Remembering P., Cracow, Poland 7th October 1975. I sold personal possessions, which reminded me of my friends at a market for a period of one hour.* Remake of performance, Brno 2006. Poster, video still.