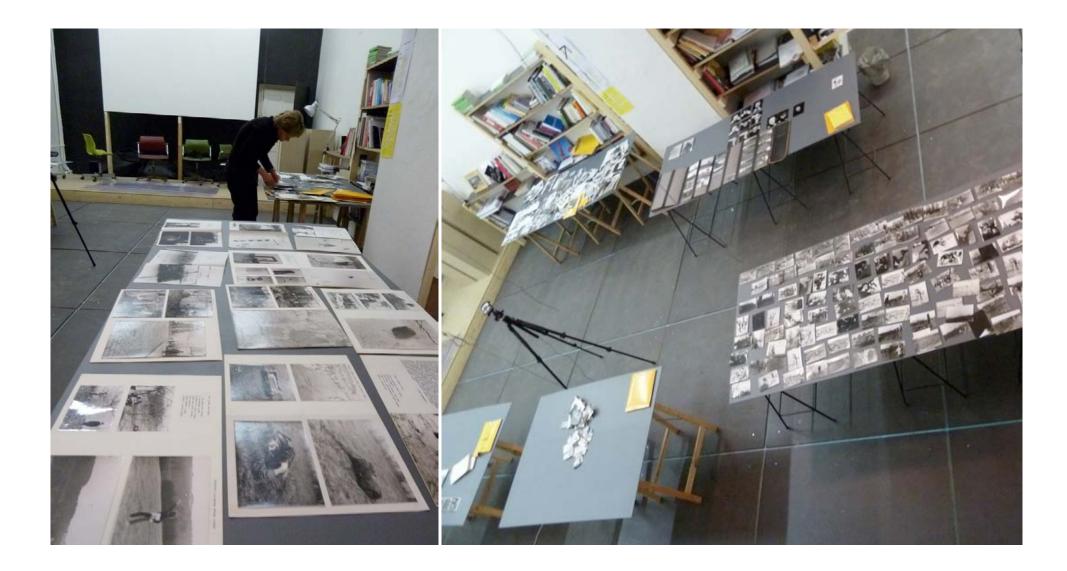

*Mutually. Archives of non-institutionalized culture of the 1970s and 1980s in Czechoslovakia*. Installation view, Tranzit workshops Bratislava 2012. Curators: Filip Cenek, Daniel Grúň, Barbora Klímová. Photo: Táňa Hojčová.

Mutually. Archives of non-institutionalized culture of the 1970s and 1980s in Czechoslovakia. Installation view, Tranzit workshops Bratislava 2012. Curators: Filip Cenek, Daniel Grúň, Barbora Klímová. Photo: Táňa Hojčová.