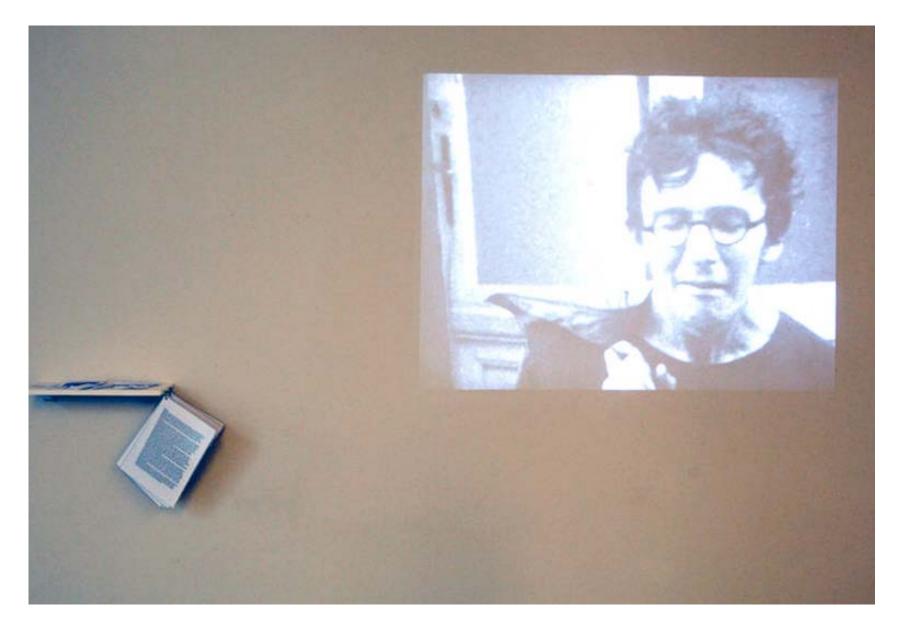

From GM to MG with Barbora. Remake of pilgrimage performance of Josef Daněk and Blahoslav Rozbořil from 1998, part of the project Naše věc (Our Busines), Brno 2009. Photo: Barbora Klímová.

*Vladimír Havlík – Yesterday.* Installation view, Parallel Gallery, Prague 2009. Curators: Filip Cenek, Barbora Klímová. The exhibition introduced four digitized 8mm films, dating from 1981 and 1983, made as student experiments by Vladimír Havlík and Zdeněk Cupák. Authors considered it incomplete, indefinable in terms of authorship and purpose. Similarly, Havlík never presented his crazy performance of famous rock hits recorded on a double tape recorder in the 1980s. We perceived their current presentation as a conceptual gesture, provoked by our mutual dialogue. It brought us to reflect on the blending of civil life and creation. We published our interview in an accompanying author's print. Photo: Jana Kalinová.

Yesterday, E-mail interview of Barbora Klímová and Vladimír Havlík. Print, Parallel.cz, Prague 2009.