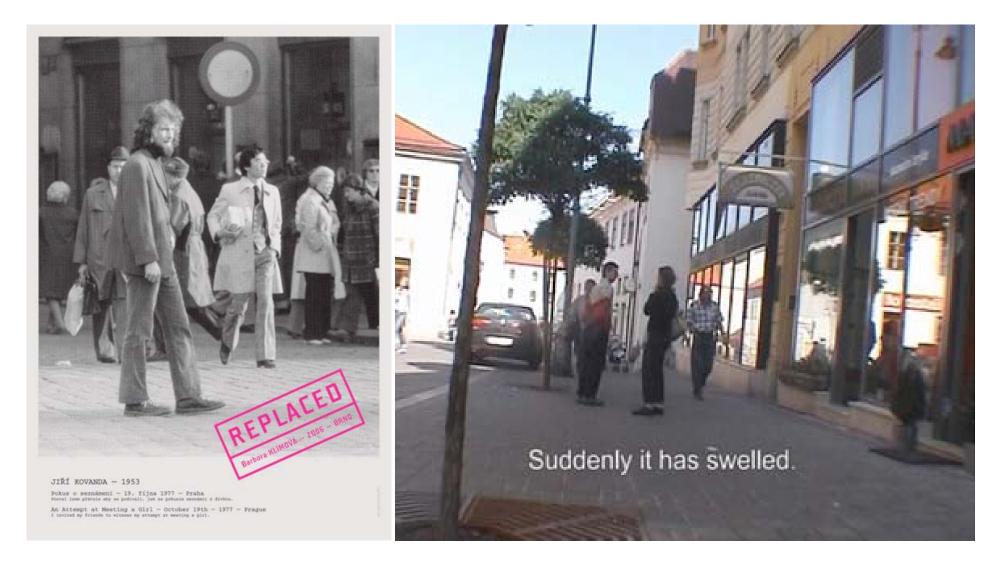

For my REPLACED – BRNO – 2006 project I chose five performances by five artists that took place in Czechoslovakia in the 1970s and 80s. The main selection's prerequisite was that the performances were conducted (or could have been conducted) in a public space. Instead of composed, clearly identifiable performances, gestures or acts that bordered on normal behavior suited my plan. I was interested in what way a public space and everything related to it (politics, urbanism, architecture, as well as social conventions and rules related to certain places) was transformed. I met with almost all the artists of the original performances and spoke with them of their experiences and why they carried out such performances. It became evident that, besides a probe into public space, my project would reflect and alter the way we now view their performances. Simply put, it was meant to show what happens when we transfer a previously documented gesture to a completely transformed reality.

REPLACED – BRNO – 2006. Jiří Kovanda, An Attempt at Meeting a Girl, Prague 19th October 1977. I invited my friends to witness my attempt at meeting a girl. Remake of performance, Brno 2006. Poster, video still.