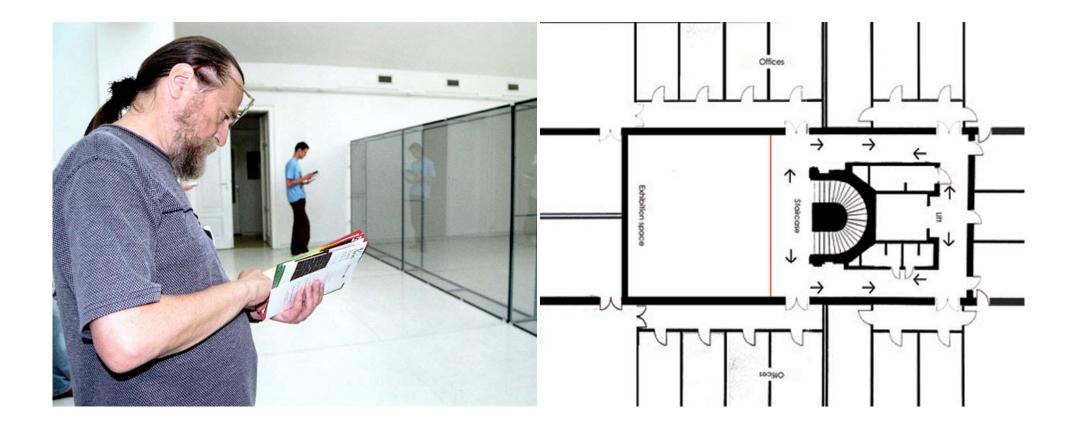

SLIders. Installation view, Atrium of the Moravian Gallery, Brno 2005. Photo: Barbora Klímová.

Object for Looking Around a Corner. Object, intervention, Antwerp 2006. Photo: Barbora Klímová.

*REPLACED – BRNO – 2006.* Installation view, Barrack HISK, Antwerp 2007. Photo: Barbora Klímová.