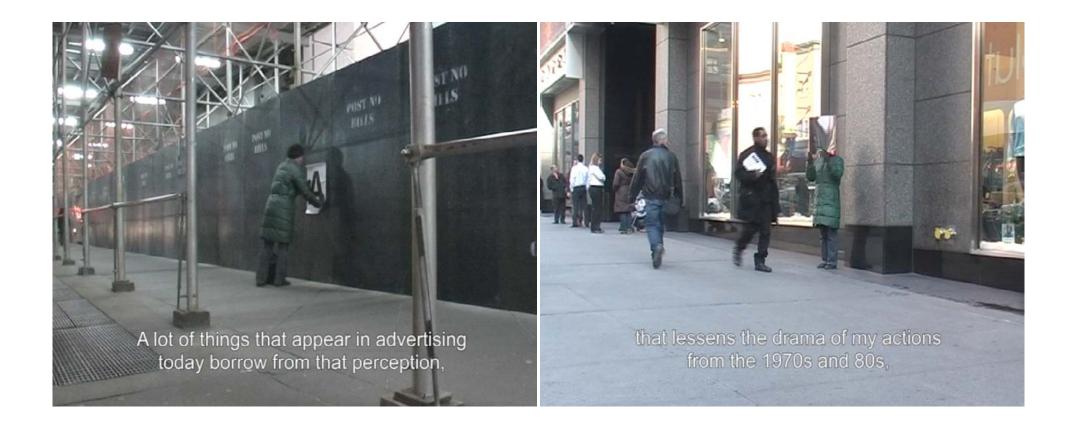

For my REPLACED – BRNO – 2006 project I chose five performances by five artists that took place in Czechoslovakia in the 1970s and 80s. The main selection's prerequisite was that the performances were conducted (or could have been conducted) in a public space. Instead of composed, clearly identifiable performances, gestures or acts that bordered on normal behavior suited my plan. I was interested in what way a public space and everything related to it (politics, urbanism, architecture, as well as social conventions and rules related to certain places) was transformed. I met with almost all the artists of the original performances and spoke with them of their experiences and why they carried out such performances. It became evident that, besides a probe into public space, my project would reflect and alter the way we now view their performances. Simply put, it was meant to show what happens when we transfer a previously documented gesture to a completely transformed reality.

REPLACED - BRNO - 2006. Karel Miler, Either - or, Prague 1972. Remake of performance, Brno 2006. Poster, video still.

REPLACED – BRNO – 2006. Vladimír Havlík, Trial Flower, Olomouc 1981. Remake of performance, Brno 2006. Poster, video still.

*REPLACED* – *BRNO* – 2006. *Petr Štembera, Sleeping in a tree, Prague April 1975. After three days and nights without sleep I spent the fourth night in a tree.* Remake of performance, Brno 2006. Poster, video still.

REPLACED – BRNO – 2006. Jiří Kovanda, An Attempt at Meeting a Girl, Prague 19th October 1977. I invited my friends to witness my attempt at meeting a girl. Remake of performance, Brno 2006. Poster, video still.

*REPLACED – BRNO – 2006. Jan Mlčoch, Remembering P., Cracow, Poland 7th October 1975. I sold personal possessions, which reminded me of my friends at a market for a period of one hour.* Remake of performance, Brno 2006. Poster, video still.