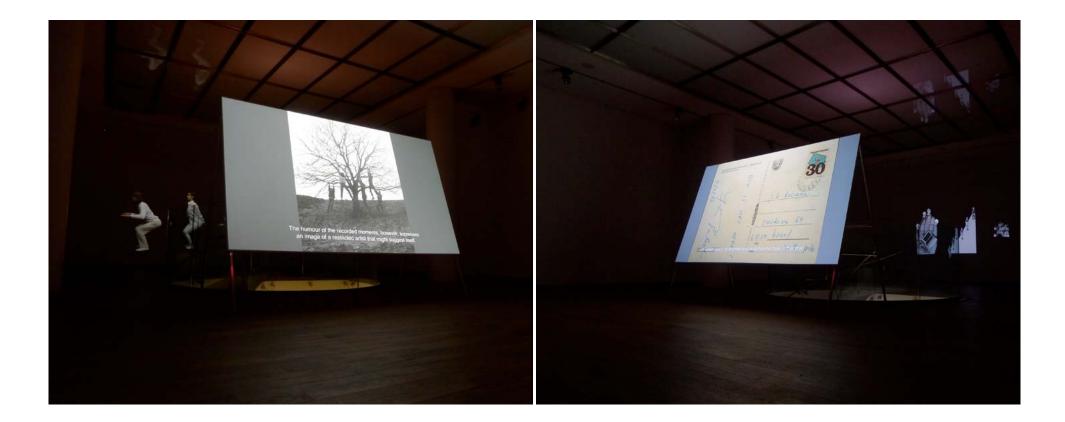

*Mutually. Archives of non-institutionalized culture of the 1970s and 1980s in Czechoslovakia*. Installation view, Tranzit workshops Bratislava 2012. Curators: Filip Cenek, Daniel Grúň, Barbora Klímová. Photo: Táňa Hojčová.

Mutually. Archives of non-institutionalized culture of the 1970s and 1980s in Czechoslovakia. Installation view, Tranzit workshops Bratislava 2012. Curators: Filip Cenek, Daniel Grúň, Barbora Klímová. Photo: Táňa Hojčová.