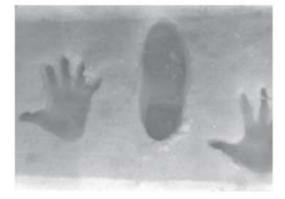

## VESTERDAY

0

V roce 1973 jsem dostal pod stromeček levný bakelitový fotoaparát Plonýr, Hned druhý den ráno jsem šel na zahradu, do sněhu jsem otiski ruku a nohu a udělal svou první fotografii.

In the year 1973 there was a cheap, bakelite Pionýr camera waiting for me underneath the Christmas tree. The next morning I went into our yard, made a handprint and a footprint in the snow and took my first photograph,