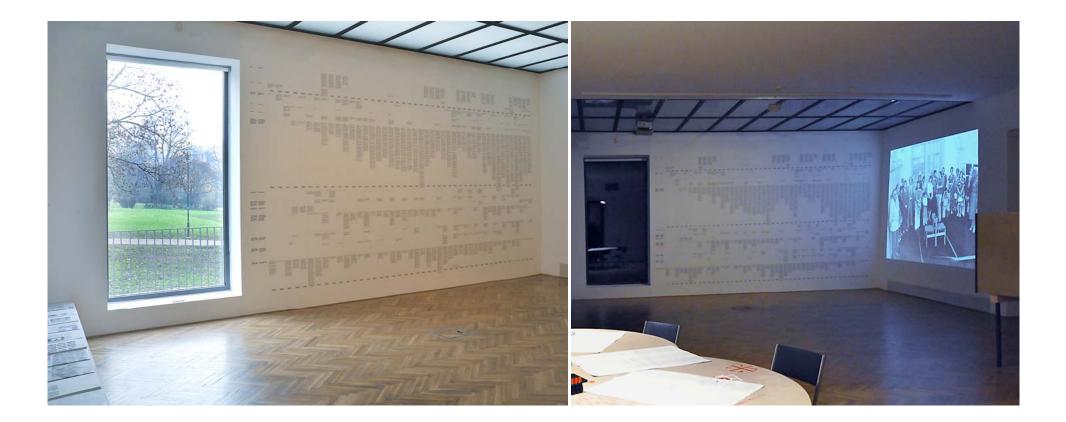

*Naše věc (Our Busines).* Installation view, the Brno House of Arts, Brno 2009. The exhibition project has been put together using archive material and testimonies from those who witnessed the history of the galleries run by the Brno Cultural Centre – The Gallery of Youth, The Gallery of The Good Shepherd and The Cabinet Gallery – dating since the 1967. The institution plays an important role within the Brno cultural community. Timeline documents from unconventional points of views its history. Slideshow of photographs documents the audience to the various openings over the years. Posters illustrate subjectively selected events in the related past. Photo: Michaela Dvořáková.

*Naše věc (Our Busines)*. Installation view, Gallery of the Good Shepherd, Brno 2009. The exhibition presents on a timeline the works of Brno artists, who had their solo exhibition in the Gallery of Youth more than 30 years of the gallery's existence and who reacted to the invitation and were willing to lend one of their works which they had previously exhibited here. Photo: Michaela Dvořáková.