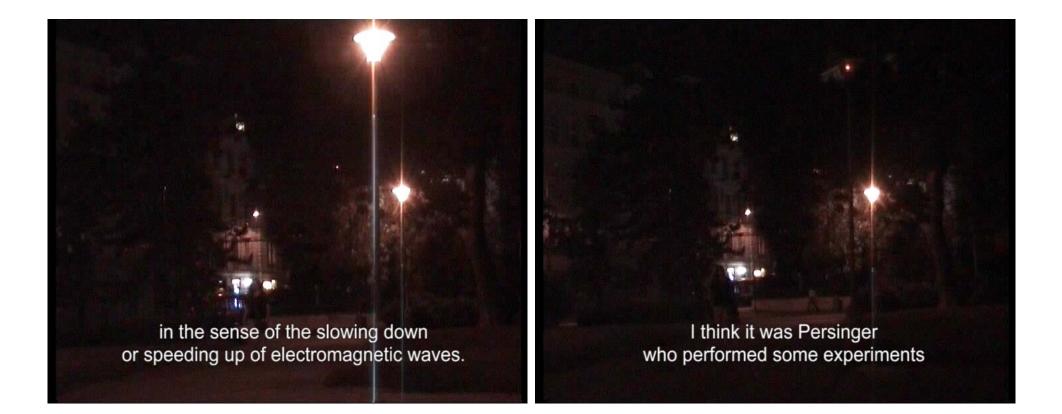

Barbora Klímová: Portfolio 2005–2017

*SLIders*. Intervention into the system of public lighting, Brno 2005. Ten lights in Moravian square Brno were connected with sensors that react to the movement of passing people. The project arose from personal experience and it also intersects the popular science phenomenon SLIders. People called SLIders (Street Lamp Interference) influence not only lights but electronic systems generally. Video record of the intervention, audio interview with neurologist Oldřich Grunner, 2:30. Video still.