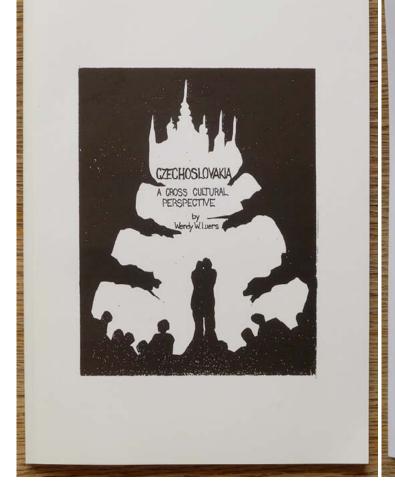

*Czechoslovakia a Crosss Cultural Perspective.* Reedition of the samizdat print, Brno 2010. The guide reflects the experience of its author who was the U.S. ambassador's wife in Czechoslovakia during the years 1983–1986. The crosscultural guide to Czechoslovakia was intended for the writer's friends who traveled to what was then a socialist country. It was distributed as a typed samizdat. Photo: Barbora Klímová.