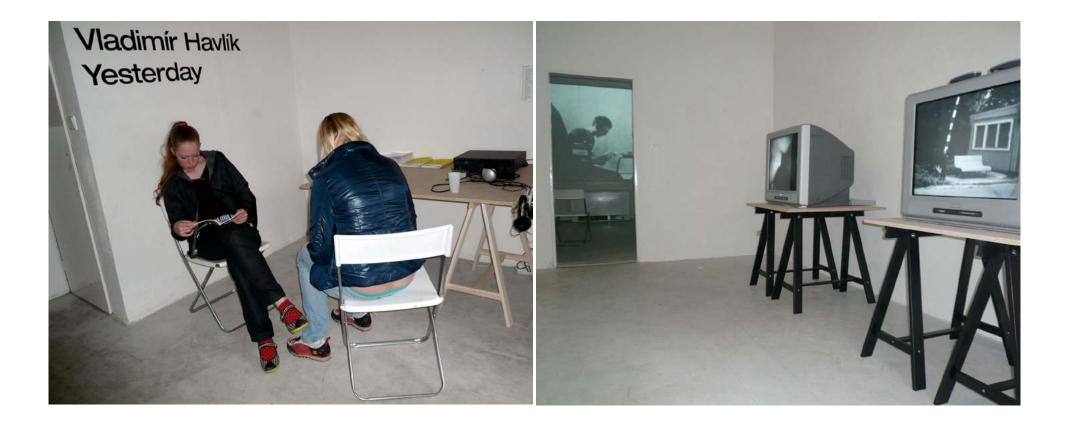

From GM to MG with Barbora. Remake of pilgrimage performance of Josef Daněk and Blahoslav Rozbořil from 1998, part of the project Naše věc (Our Busines), Brno 2009. Photo: Barbora Klímová.

*Vladimír Havlík – Yesterday.* Installation view, Parallel Gallery, Prague 2009. Curators: Filip Cenek, Barbora Klímová. The exhibition introduced four digitized 8mm films, dating from 1981 and 1983, made as student experiments by Vladimír Havlík and Zdeněk Cupák. Authors considered it incomplete, indefinable in terms of authorship and purpose. Similarly, Havlík never presented his crazy performance of famous rock hits recorded on a double tape recorder in the 1980s. We perceived their current presentation as a conceptual gesture, provoked by our mutual dialogue. It brought us to reflect on the blending of civil life and creation. We published our interview in an accompanying author's print. Photo: Jana Kalinová.