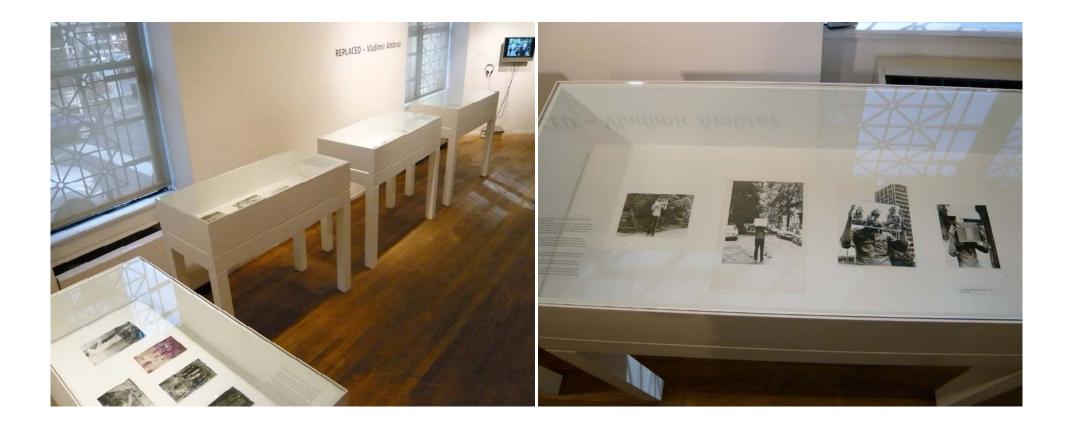

Replaced – Brno – 2006. Samizdat publication, Brno 2006. Photo: Barbora Klímová.

Replaced – Brno – 2006. Samizdat publication, Brno 2006. Photo: Barbora Klímová.

REPLACED – Vladimír Ambroz. Installation view, Czech Center, NYC 2007. Photo: Barbora Klímová.

REPLACED - Vladimír Ambroz. Remake of performance, NYC 2007. Video still.

*For those, who were not born here?* Installation view, Caesar Gallery, Olomouc 2007. The project researches the Caesar Gallery history, the circle of Olomouc artists, and their relation to the city. In front portraits of Olomouc artists and cultural workers created based on their relation to specific words and phrases, associated with the city. They were surveyed by the technique of "semantic differential". In the background work of Olomouc artists. Photo: Barbora Klímová.