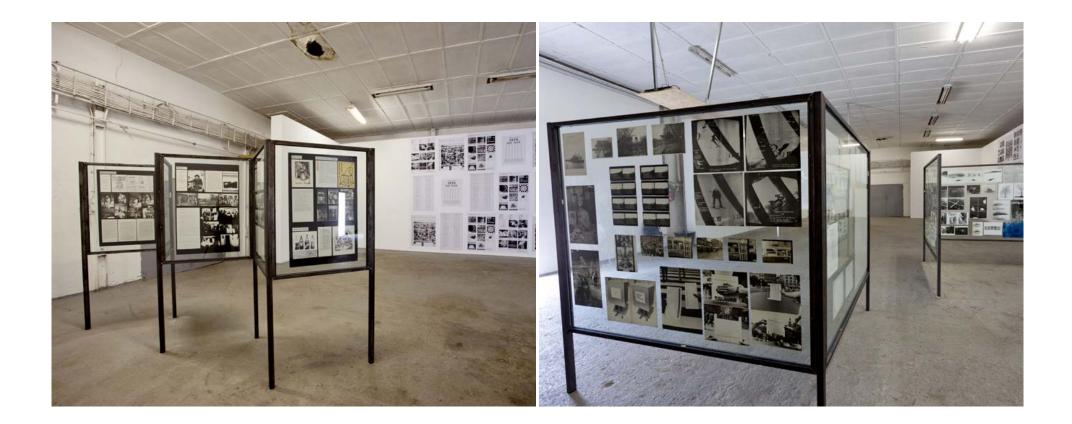

*Mutually. Archives of non-institutionalized culture of the 1970s and 1980s in Czechoslovakia*. Installation view, Tranzit workshops Bratislava 2012. Curators: Filip Cenek, Daniel Grúň, Barbora Klímová. Photo: Táňa Hojčová.

Mutually. Archives of non-institutionalized culture of the 1970s and 1980s in Czechoslovakia. Installation view, Tranzit workshops Bratislava 2012. Curators: Filip Cenek, Daniel Grúň, Barbora Klímová. Photo: Táňa Hojčová.