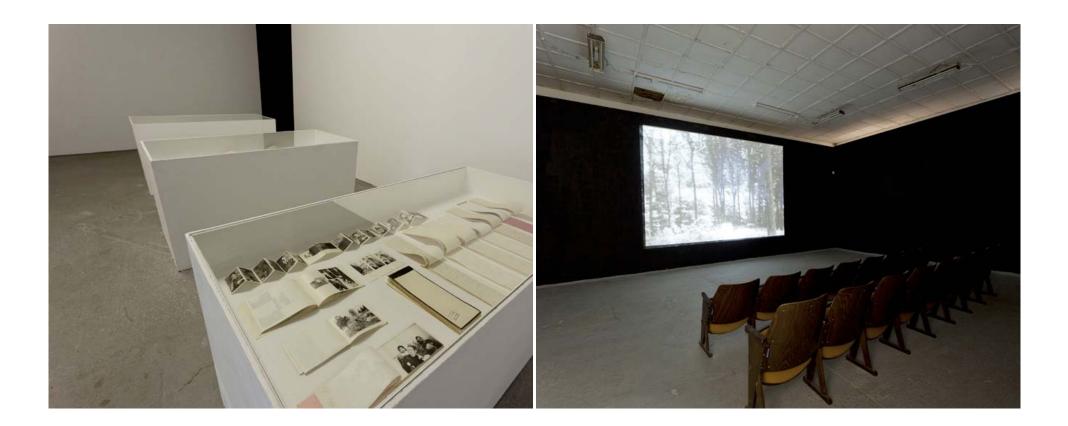

*Mutually. Archives of non-institutionalized culture of the 1970s and 1980s in Czechoslovakia*. Installation view, Tranzit workshops Bratislava 2012. Curators: Filip Cenek, Daniel Grúň, Barbora Klímová. Photo: Táňa Hojčová.

Mutually. Archives of non-institutionalized culture of the 1970s and 1980s in Czechoslovakia. Installation view, Tranzit workshops Bratislava 2012. Curators: Filip Cenek, Daniel Grúň, Barbora Klímová. Photo: Táňa Hojčová.