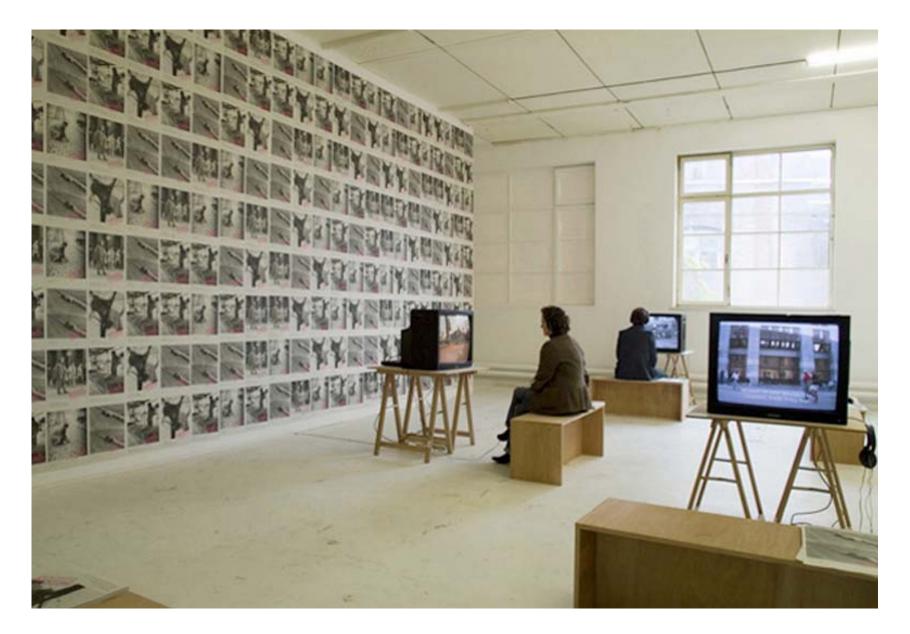

Replaced – Brno – 2006. Samizdat publication, Brno 2006. Photo: Barbora Klímová.

Replaced – Brno – 2006. Samizdat publication, Brno 2006. Photo: Barbora Klímová.

REPLACED – Vladimír Ambroz. Installation view, Czech Center, NYC 2007. Photo: Barbora Klímová.