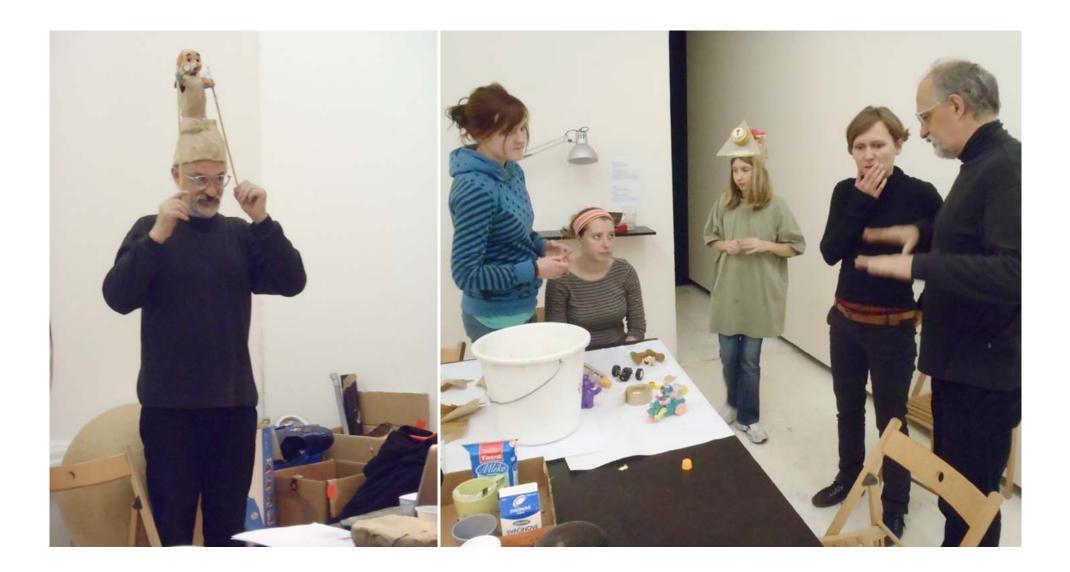

Mutually, public workshop – Barbora Klímová for Vladimír Havlík. Event, tranzitdisplay, Prague 2011. Photo: Vladimír Havlík.

Josef Daněk and Barbora Klímová, *Nonutilitarian School I – Workshop "Reconstruction of teaching aids"*. Event, tranzitdisplay, Prague 2010. Photo: Ondřej Kozák.

Josef Daněk, Blahoslav Rozbořil and Barbora Klímová, *Nonutilitarian School II – Artist's presentation of archive document "Ambroz – the picture in the picture*". Event, tranzitdisplay, Prague 2010. Photo: Ondřej Kozák.

Josef Daněk, Blahoslav Rozbořil and Barbora Klímová, *Nonutilitarian School III – Authors presentation "A Pile"*. Event, tranzitdisplay, Prague 2010. Photo: Ondřej Kozák.

Josef Daněk, Blahoslav Rozbořil and Barbora Klímová, Nonutilitarian School IV - Stage forum "Josef Daněk and Blahoslav Rozbořil introduce the audience to the spectators". Event, tranzitdisplay, Prague 2010. Photo: Ondřej Kozák.