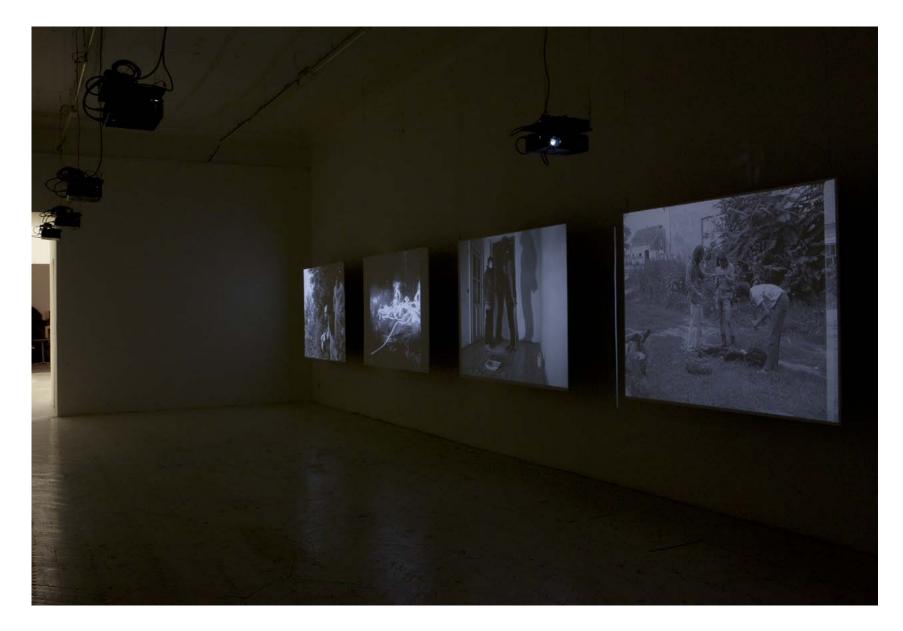

*Mutually. Archives of non-institutionalized culture of the 1970s and 1980s in Czechoslovakia*. Installation view, Tranzit workshops Bratislava 2012. Curators: Filip Cenek, Daniel Grúň, Barbora Klímová. Photo: Táňa Hojčová.

Mutually. Archives of non-institutionalized culture of the 1970s and 1980s in Czechoslovakia. Installation view, Tranzit workshops Bratislava 2012. Curators: Filip Cenek, Daniel Grúň, Barbora Klímová. Photo: Táňa Hojčová.