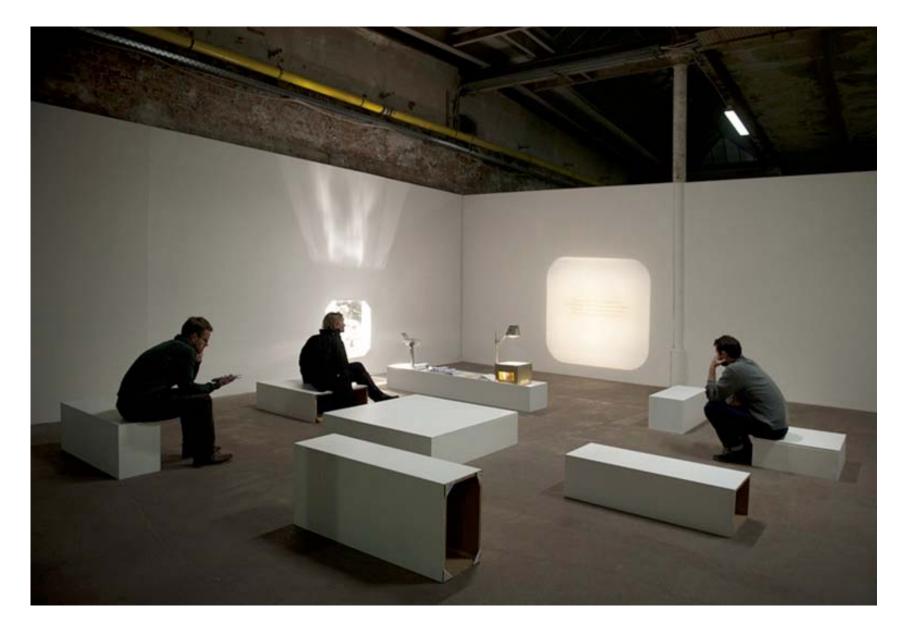

From GM to MG with Barbora. Remake of pilgrimage performance of Josef Daněk and Blahoslav Rozbořil from 1998, part of the project Naše věc (Our Busines), Brno 2009. Photo: Barbora Klímová.

*Vladimír Havlík – Yesterday.* Installation view, Parallel Gallery, Prague 2009. Curators: Filip Cenek, Barbora Klímová. The exhibition introduced four digitized 8mm films, dating from 1981 and 1983, made as student experiments by Vladimír Havlík and Zdeněk Cupák. Authors considered it incomplete, indefinable in terms of authorship and purpose. Similarly, Havlík never presented his crazy performance of famous rock hits recorded on a double tape recorder in the 1980s. We perceived their current presentation as a conceptual gesture, provoked by our mutual dialogue. It brought us to reflect on the blending of civil life and creation. We published our interview in an accompanying author's print. Photo: Jana Kalinová.