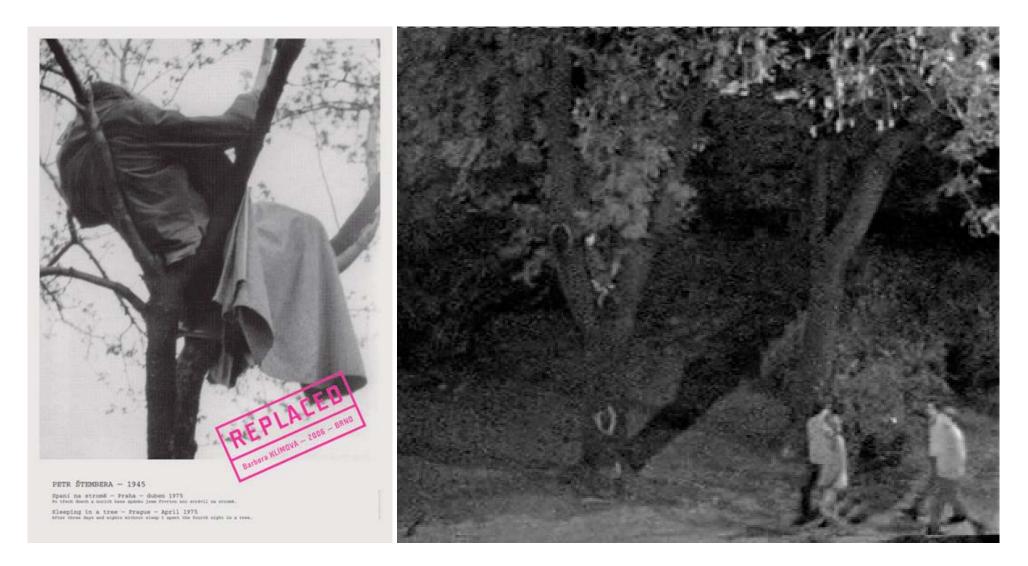

For my REPLACED – BRNO – 2006 project I chose five performances by five artists that took place in Czechoslovakia in the 1970s and 80s. The main selection's prerequisite was that the performances were conducted (or could have been conducted) in a public space. Instead of composed, clearly identifiable performances, gestures or acts that bordered on normal behavior suited my plan. I was interested in what way a public space and everything related to it (politics, urbanism, architecture, as well as social conventions and rules related to certain places) was transformed. I met with almost all the artists of the original performances and spoke with them of their experiences and why they carried out such performances. It became evident that, besides a probe into public space, my project would reflect and alter the way we now view their performances. Simply put, it was meant to show what happens when we transfer a previously documented gesture to a completely transformed reality.

*REPLACED* – *BRNO* – 2006. *Petr Štembera, Sleeping in a tree, Prague April 1975. After three days and nights without sleep I spent the fourth night in a tree.* Remake of performance, Brno 2006. Poster, video still.