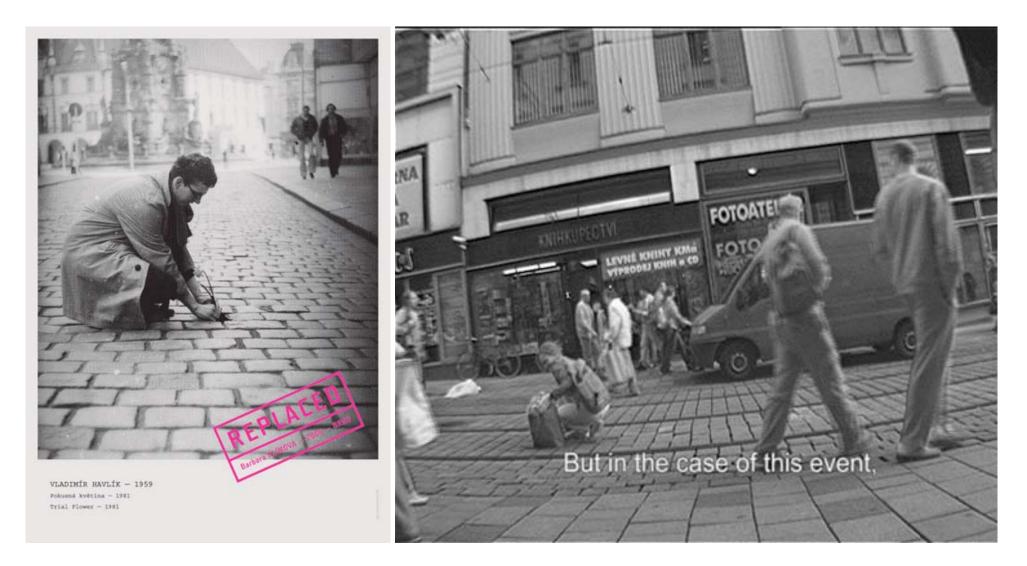

For my REPLACED – BRNO – 2006 project I chose five performances by five artists that took place in Czechoslovakia in the 1970s and 80s. The main selection's prerequisite was that the performances were conducted (or could have been conducted) in a public space. Instead of composed, clearly identifiable performances, gestures or acts that bordered on normal behavior suited my plan. I was interested in what way a public space and everything related to it (politics, urbanism, architecture, as well as social conventions and rules related to certain places) was transformed. I met with almost all the artists of the original performances and spoke with them of their experiences and why they carried out such performances. It became evident that, besides a probe into public space, my project would reflect and alter the way we now view their performances. Simply put, it was meant to show what happens when we transfer a previously documented gesture to a completely transformed reality.

REPLACED - BRNO - 2006. Karel Miler, Either - or, Prague 1972. Remake of performance, Brno 2006. Poster, video still.

REPLACED – BRNO – 2006. Vladimír Havlík, Trial Flower, Olomouc 1981. Remake of performance, Brno 2006. Poster, video still.