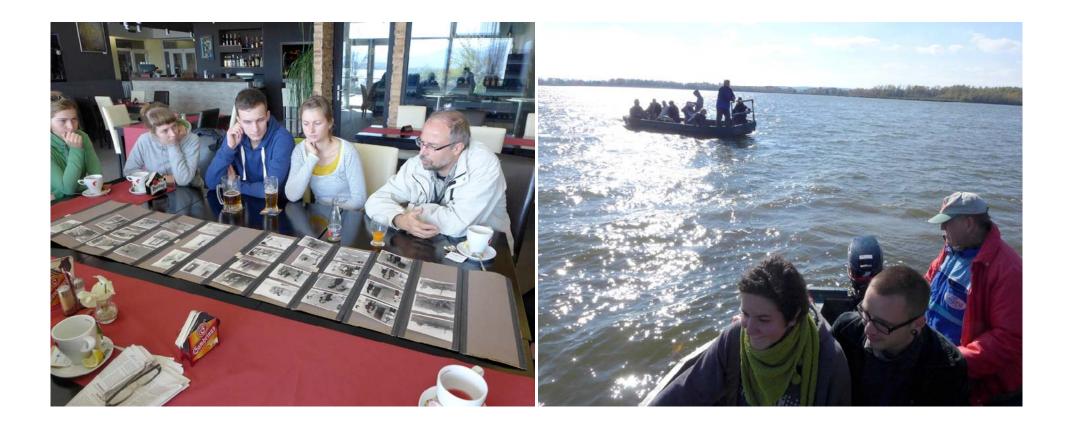

L'ubomír Ďurček, Barbora Klímová, *Demarcation Area*. Realisation of the project of L'ubomír Ďurček from 1979, Bytom 2013. Four persons should be independently brought at the particular spot at selected location, on a square. They shouldn't know each other, neither that their presence created a square floor plan.. They should be asked to wait there for someone, or something for about 15 minutes. Video still.

Barbora Klímová, Michal Moravčík, *EX ALIO LOCO, II. Lecture about a Lecture*. Performance based on the lecture of Robert Cyprich from 1980s, Spinnerei, Leipzig 14/11/2013. Photo: Daniela Dostálková.

*Mutually. Artists and communities in Moravia in the 1970s – 80s.* Publication, tranzit.cz and VUTIUM, Prague and Brno 2013. Photo: Barbora Klímová.