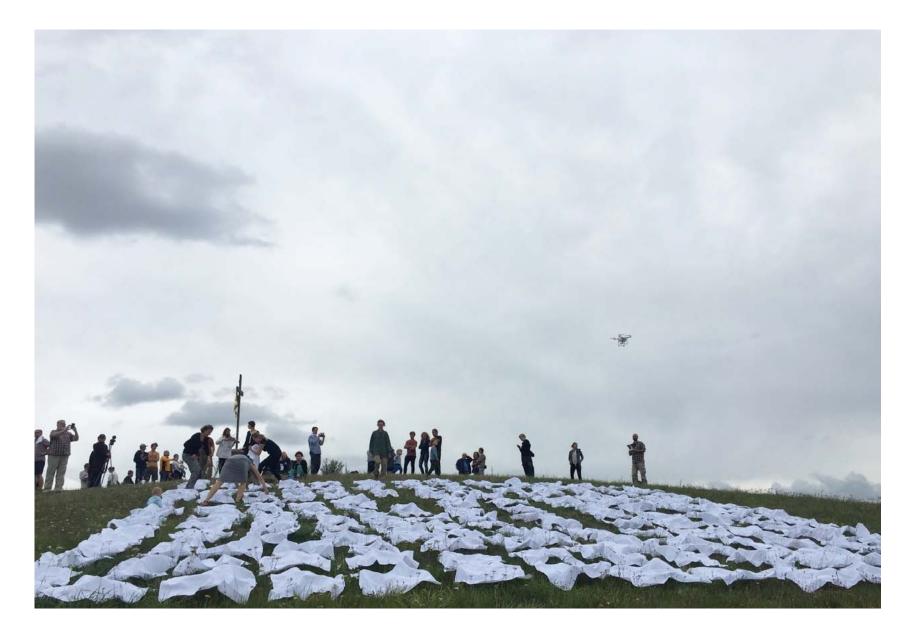

Laying of Diapers at the Cross. Event based on happening of Zora Ságlová from 1970s, Jihlava 19/8/2017. Photo: Jiří David.

Laying of Diapers at the Cross. Event based on happening of Zora Ságlová from 1970s, Jihlava 19/8/2017. Photo: Skyworker.