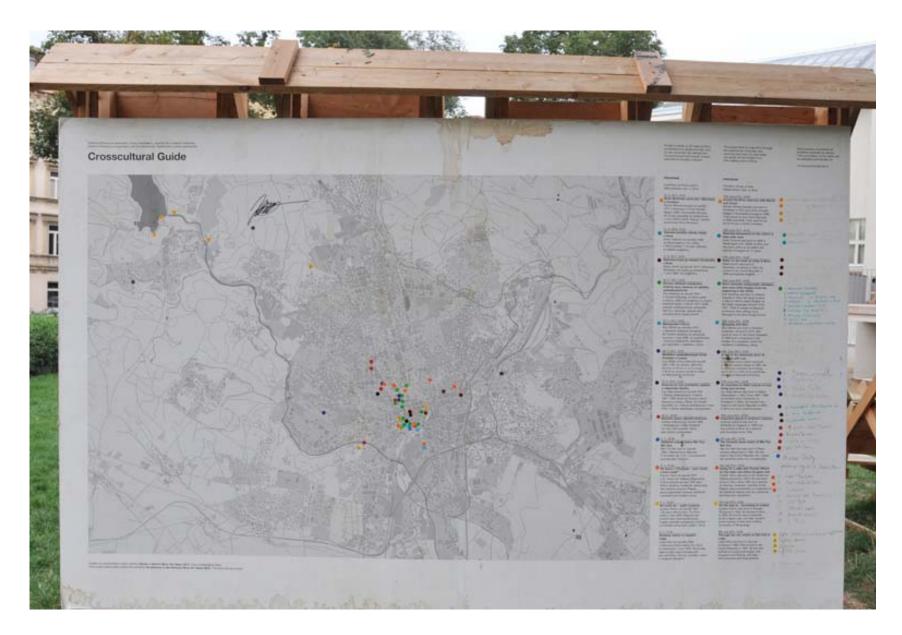

*Czechoslovakia a Crosss Cultural Perspective.* Reedition of the samizdat print, Brno 2010. The guide reflects the experience of its author who was the U.S. ambassador's wife in Czechoslovakia during the years 1983–1986. The crosscultural guide to Czechoslovakia was intended for the writer's friends who traveled to what was then a socialist country. It was distributed as a typed samizdat. Photo: Barbora Klímová.

Crosscultural Guide. Program of walking tours of Brno, mapping experiences of people who were not born here. Brno 2011.

Crosscultural Guide. Program of walking tours of Brno, mapping experiences of people who were not born here. Brno 2011.