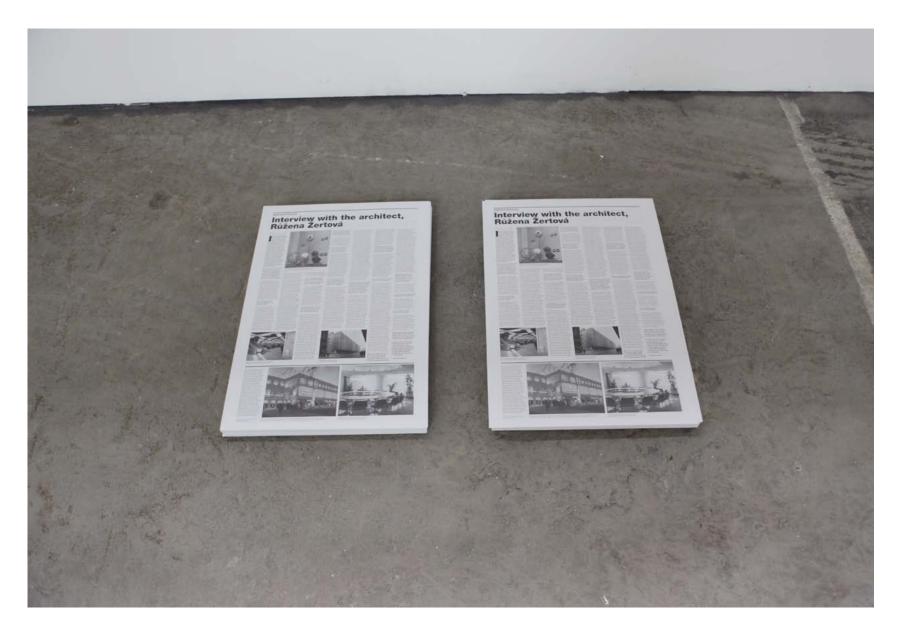

*Barbora Klímová presents the architect. Růžena Žertová.* Performance, Prague Biennale 4, Prague 2009. The architect Růžena Žertová was born in 1932 in Ostrava. From 1958 to 1984 she worked for the State Planning Office for Commerce in Brno. From 1979 to 1982, she planned, built and furnished her own home in Brno. She also spent time on artistic crafts – interior design, lighting, jewelry and textiles. In her work she infuses architecture with art and artistic craft, from the smallest jewels to lighting and furniture design all the way up to the building of extensive department stores. She was a registered member of the Association of Czech Artists. The creations of Růžena Žertová have not yet been thoroughly put together. The jewelry has never been exhibited. The author has a very precise and original conception of how this should be presented. Her work – representing the unique generational experience, and also the experience of an artist for whom material and design are the essential expression of both form and content together – intervened with the context of Prague Biennale 4. Photo: Jiří Thýn.

Barbora Klímová presents the architect. Růžena Žertová. Print, Prague Biennale 4, Prague 2009. Photo: Jiří Thýn.

In this space, from the 5th through the 7th of September 2008, several participants repeated fragments of (civil) personal events, which they experienced here from 1946 to 1996. Performances within the Biennial, Dolní Kounice 2008. Photo: Privat archive and Barbora Klímová.