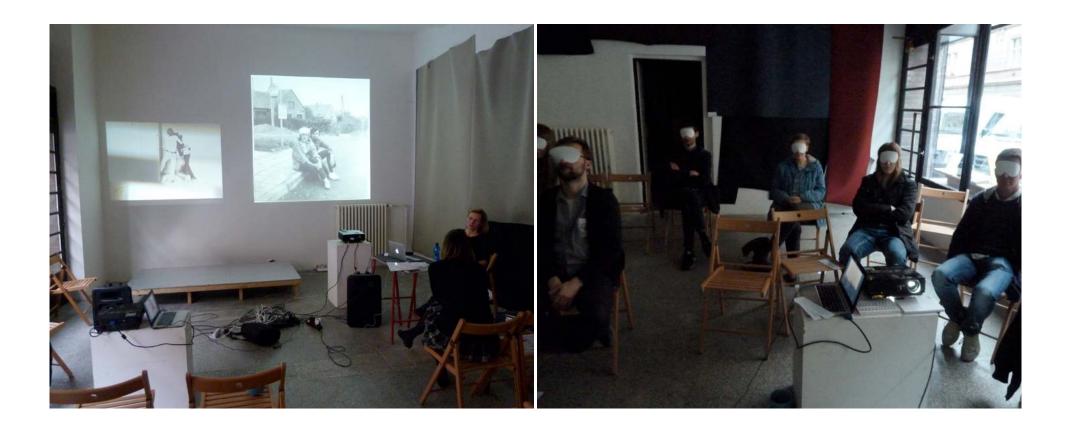

From GM to MG with Barbora. Remake of pilgrimage performance of Josef Daněk and Blahoslav Rozbořil from 1998, part of the project Naše věc (Our Busines), Brno 2009. Photo: Barbora Klímová.

*Vladimír Havlík – Yesterday.* Installation view, Parallel Gallery, Prague 2009. Curators: Filip Cenek, Barbora Klímová. The exhibition introduced four digitized 8mm films, dating from 1981 and 1983, made as student experiments by Vladimír Havlík and Zdeněk Cupák. Authors considered it incomplete, indefinable in terms of authorship and purpose. Similarly, Havlík never presented his crazy performance of famous rock hits recorded on a double tape recorder in the 1980s. We perceived their current presentation as a conceptual gesture, provoked by our mutual dialogue. It brought us to reflect on the blending of civil life and creation. We published our interview in an accompanying author's print. Photo: Jana Kalinová.